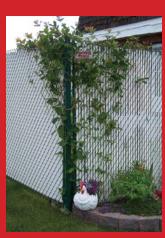

# **Residential Chain Link Fence**

Full Color Black

- Economical & Maintenance Free
- Easy Do-It-Yourself Installation
- Very Popular and Widely Accepted
- Various Color Options (Black, White, Brown, Green & Galvanized)
- Enhanced Privacy with
  Privacy Slats (Black, White, Beige,
  Brown, Green & Grey)
- Environmentally Friendly