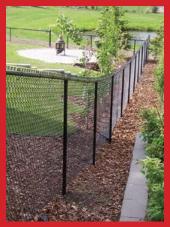

# **Residential Chain Link Fence**

Full Color Black

- Economical & Maintenance Free
- Easy Do-It-Yourself Installation
- Very Popular and Widely Accepted
- Various Color Options (Black, White, Brown, Green & Galvanized)
- Enhanced Privacy with
  Privacy Slats (Black, White, Beige,
  Brown, Green & Grey)
- Environmentally Friendly