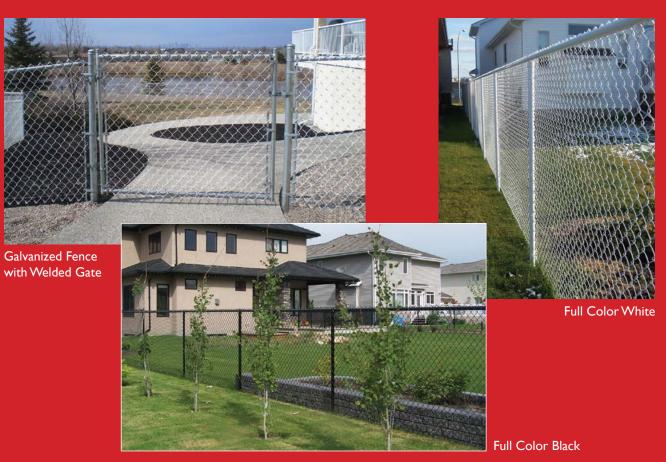

# **Residential Chain Link Fence**

Full Color Black

- Economical & Maintenance Free
- Easy Do-It-Yourself Installation
- Very Popular and Widely Accepted
- Various Color Options (Black, White, Brown, Green & Galvanized)
- Enhanced Privacy with
  Privacy Slats (Black, White, Beige,
  Brown, Green & Grey)
- Environmentally Friendly

Full Color Green with White Slats

### **Fence Specifications:**

|                                            | Full Color System<br>(Black, White, Brown & Green)                                                                                                                                                                                                                                                                                    | Galvanized System                                                                                                                                                                                                                                                                                                                                               |
|--------------------------------------------|---------------------------------------------------------------------------------------------------------------------------------------------------------------------------------------------------------------------------------------------------------------------------------------------------------------------------------------|-----------------------------------------------------------------------------------------------------------------------------------------------------------------------------------------------------------------------------------------------------------------------------------------------------------------------------------------------------------------|
| Fence Heights                              | 3', 3.5', 4', 5', & 6'                                                                                                                                                                                                                                                                                                                | 3', 3.5', 4', 5', & 6'                                                                                                                                                                                                                                                                                                                                          |
| Chain Link Fabric                          | 2" x 2" x 9 Gauge Vinyl Coated (Colored)                                                                                                                                                                                                                                                                                              | 2" x 2" x 9 or 11 Gauge Galvanized                                                                                                                                                                                                                                                                                                                              |
| Top Rail                                   | 1-5/8" x 10' 3" x 17 Gauge Swedge End                                                                                                                                                                                                                                                                                                 | 1-3/8" or 1-5/8" 0.D. x 10' 6" x 14 Gauge Swedge End                                                                                                                                                                                                                                                                                                            |
| Line Posts                                 | 1-7/8" O.D. x 17 Gauge                                                                                                                                                                                                                                                                                                                | 1-7/8" or 1-5/8" 0.D. x 14 Gauge                                                                                                                                                                                                                                                                                                                                |
| <b>Terminal Posts</b> (End, Gate & Corner) | 2-3/8" O.D. x 17 Gauge                                                                                                                                                                                                                                                                                                                | 2-3/8" or 1-7/8" O.D. x 14 Gauge                                                                                                                                                                                                                                                                                                                                |
| Notes                                      | All components (Mesh, Framework & Fittings) in Black, White, Brown or Green All framework (Top Rail & Posts) manufactured from Pregalvanized Tubing with polyester powder coat (colored) finish Line posts are 2' longer than fence height Terminal Posts are 2' 6" longer than fence height Optional special order heights available | All components in traditional galvanized finish Vinyl coated (Colored) Mesh can be substituted for the standard Galvanized Mesh All framework (Top Rail & Posts) manufactured from Commercial Weight Hot Dip Galvanized Pipe Line posts are 2' longer than fence height Terminal Posts are 3' longer than fence height Optional special order heights available |