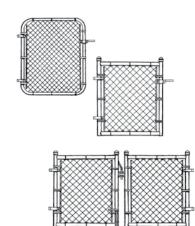

#### **Residential Gates:**

(Full Color and Galvanized Fence System)

**Bent Tube Swing Gates:** Manufactured with rounded corners

Standard stock single swing size is for a 44" opening Optional single swing sizes up to 60" opening

**Welded Swing Gates:** Manufactured with square corners and all welded construction

Standard stock single swing size is for a 44" opening Single swing gates available up to 12' opening Double swing gates available up to a 24' opening

**Sliding Cantilever Gates:** Manufactured from all welded construction

Required for use with an automatic gate operator system Ideal for installations with restricted area for arc of swing gate

Available up to 20' openings

**Notes** *Gate opening size refers to the clear distance between gate posts (inside face of post to inside face of post)* 